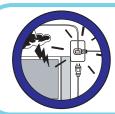

#### **EXAMPLE OF OUTDOOR ANTENNA GROUNDING**

If an outdoor antenna is connected, follow the precautions below:

- An outdoor antenna should not be located anywhere that can be in contact of overhead power lines, or any other electric light or power circuits.
- When installing an outdoor antenna system, extreme caution should be taken to prevent contact with power lines. Direct contact with power lines may be fatal and should be avoided at all costs.

CAUTION: Antenna installation should only be carried out by a qualified technician.